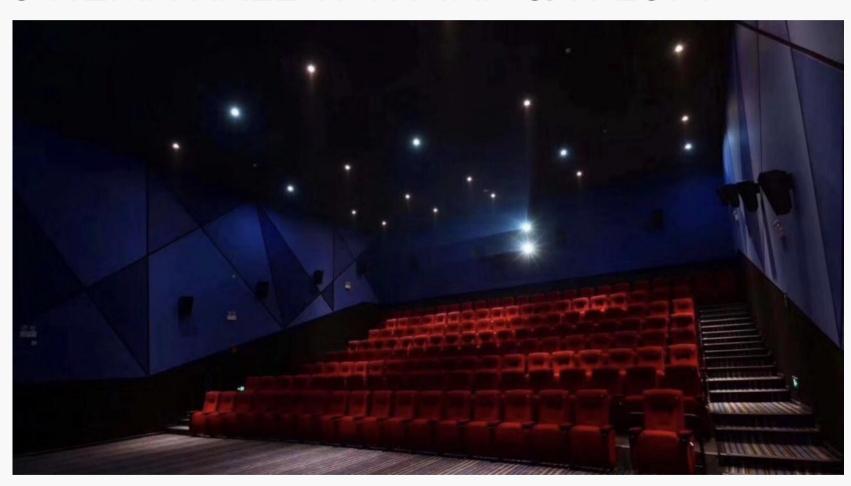

## WE WERE THE SOLUTION PROVIDERS IN BOTH THE ICONIC BUILDINGS:

- FIRST STEP WAS TO THERMALLY AND ACOUSTICALLY INSULATE THE BUILDINGS
   USING OUR HILOFT POLYWOOL® WAS USED IN WALL INTERIORS AND CEILINGS.
- SECONDLY TO ADD ICEING TO THE CREAM OUR **TIMES ACOUSTIC PANEL (TAP®)** WAS INSTALLED IN WALL AND CEILING AS PER DESIGNS. THIS COVERED NOT ONLY THE ACOUSTIC REQUIREMENT OF THE CLIENT BUT ALSO ADDED ASETHETHIC VALUES TO THE INTERIORS OF THE ICONIC BUILDINGS.
- THUS WITH THE INSTALLATION OF THE ABOVE HILOFT POLYWOOL® AND TIMES ACOUSTIC PANEL® THE PROBLEMS LIKE SOUND TRAVEL AND ECHO WERE RESOLVED.THUS LEAVING A SMILING IMPRESSIONS ON CLIENT FACE.