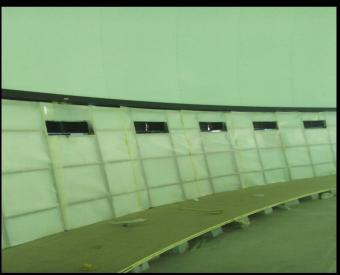

## WE WERE THE SOLUTION PROVIDERS IN BOTH THE ICONIC BUILDINGS:

- FIRST STEP WAS TO THERMALLY AND ACOUSTICALLY INSULATE THE BUILDINGS
   USING OUR HILOFT POLYWOOL® WAS USED IN WALL INTERIORS AND CEILINGS.
- SECONDLY TO ADD ICEING TO THE CREAM OUR **TIMES ACOUSTIC PANEL (TAP®)** WAS INSTALLED IN WALL AND CEILING AS PER DESIGNS. THIS COVERED NOT ONLY THE ACOUSTIC REQUIREMENT OF THE CLIENT BUT ALSO ADDED ASETHETHIC VALUES TO THE INTERIORS OF THE ICONIC BUILDINGS.
- THUS WITH THE INSTALLATION OF THE ABOVE HILOFT POLYWOOL® AND TIMES ACOUSTIC PANEL® THE PROBLEMS LIKE SOUND TRAVEL AND ECHO WERE RESOLVED.THUS LEAVING A SMILING IMPRESSIONS ON CLIENT FACE.