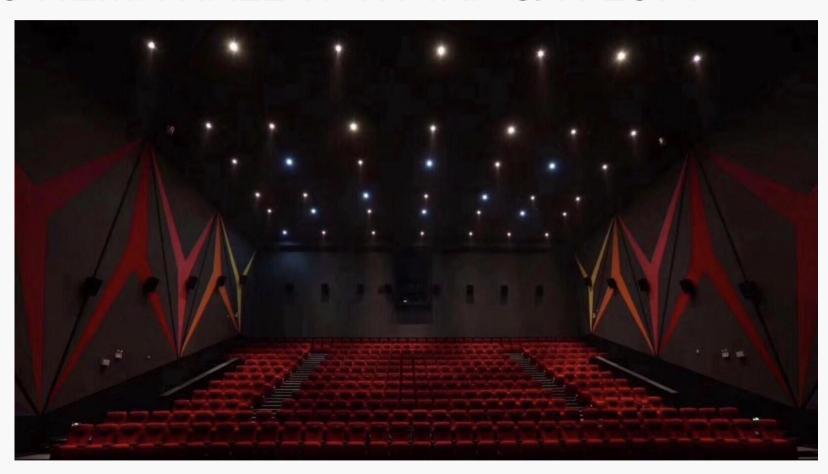

## WE WERE THE SOLUTION PROVIDERS IN BOTH THE ICONIC BUILDINGS:

- FIRST STEP WAS TO THERMALLY AND ACOUSTICALLY INSULATE THE BUILDINGS
   USING OUR HILOFT POLYWOOL® WAS USED IN WALL INTERIORS AND CEILINGS.
- SECONDLY TO ADD ICEING TO THE CREAM OUR **TIMES ACOUSTIC PANEL (TAP®)** WAS INSTALLED IN WALL AND CEILING AS PER DESIGNS. THIS COVERED NOT ONLY THE ACOUSTIC REQUIREMENT OF THE CLIENT BUT ALSO ADDED ASETHETHIC VALUES TO THE INTERIORS OF THE ICONIC BUILDINGS.
- THUS WITH THE INSTALLATION OF THE ABOVE HILOFT POLYWOOL® AND TIMES ACOUSTIC PANEL® THE PROBLEMS LIKE SOUND TRAVEL AND ECHO WERE RESOLVED.THUS LEAVING A SMILING IMPRESSIONS ON CLIENT FACE.