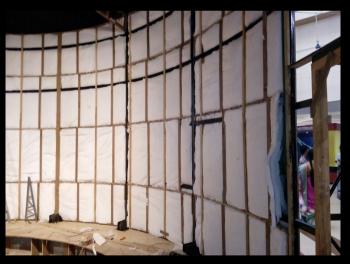

## WE WERE THE SOLUTION PROVIDERS IN BOTH THE ICONIC BUILDINGS:

- FIRST STEP WAS TO THERMALLY AND ACOUSTICALLY INSULATE THE BUILDINGS
   USING OUR HILOFT POLYWOOL® WAS USED IN WALL INTERIORS AND CEILINGS.
- SECONDLY TO ADD ICEING TO THE CREAM OUR **TIMES ACOUSTIC PANEL (TAP®)** WAS INSTALLED IN WALL AND CEILING AS PER DESIGNS. THIS COVERED NOT ONLY THE ACOUSTIC REQUIREMENT OF THE CLIENT BUT ALSO ADDED ASETHETHIC VALUES TO THE INTERIORS OF THE ICONIC BUILDINGS.
- THUS WITH THE INSTALLATION OF THE ABOVE HILOFT POLYWOOL® AND TIMES ACOUSTIC PANEL® THE PROBLEMS LIKE SOUND TRAVEL AND ECHO WERE RESOLVED.THUS LEAVING A SMILING IMPRESSIONS ON CLIENT FACE.