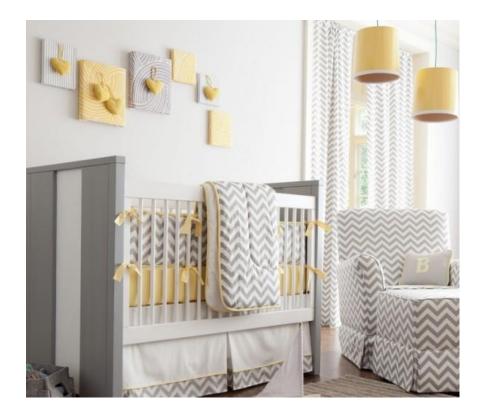

NURSERY COLLECTION

#### PRODUCT PORTFOLIO NURSERY COLLECTIONS;

- Fitted Sheets / Flat Sheets
- Comforter / Quilts
- Bumper
- Crib Skirts
- Diaper Stacker
- Duvet Cover with Pillow Case
- Baby Sleeping Bag
- Baby Hooded Towel
- Nursing Pillows
- Baby Cap
- Blanket
- Other additional items which can be developed as per specifications.