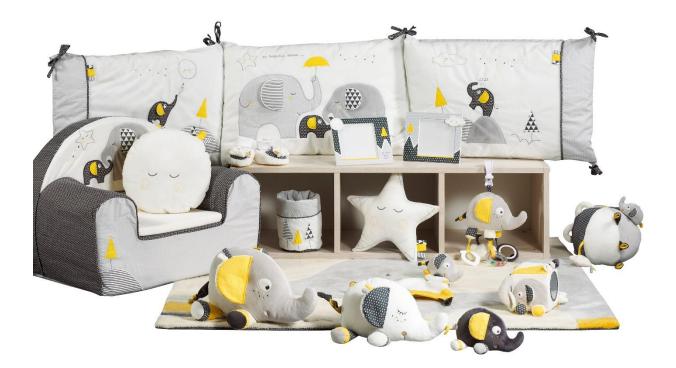

NURSERY COLLECTION

#### PRODUCT PORTFOLIO NURSERY COLLECTIONS;

- Fitted Sheets / Flat Sheets
- Comforter / Quilts
- Bumper
- Crib Skirts
- Diaper Stacker
- Duvet Cover with Pillow Case
- Baby Sleeping Bag
- Baby Hooded Towel
- Nursing Pillows
- Baby Cap
- Blanket
- Other additional items which can be developed as per specifications.