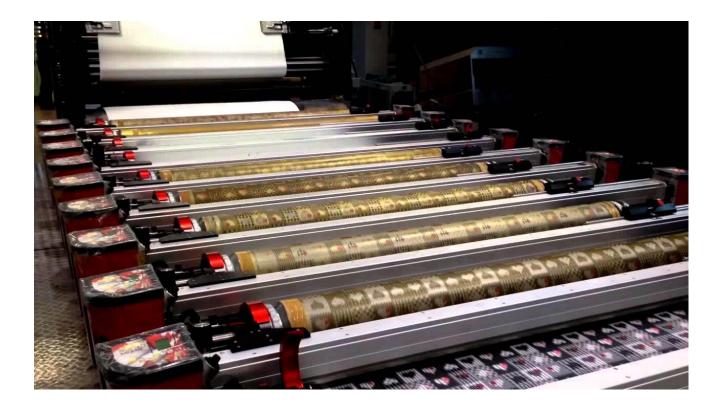

We have a newly built facility for making in-house printing production with 8 color roller printing unit and 8 color automated flat bed printing unit with a capacity of 35,000 mtrs / day

Certified Knitting Unit: