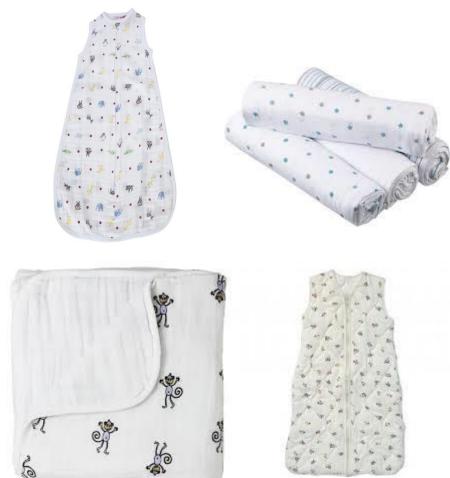

#### Muslin Products:

Product : Muslin Wrap , Sleep bags etc Baby Sleeping Bags >>

100% Cotton, Organic Cotton, Velours and Velboa options