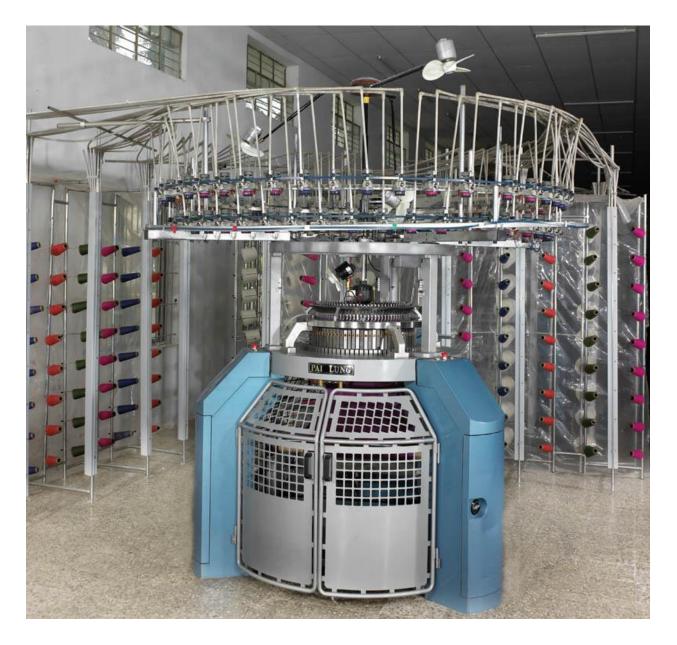

Knitting Unit

1) Customized run of jersey/rib/interlocks

Certified Screen & Rotary Printing Unit :