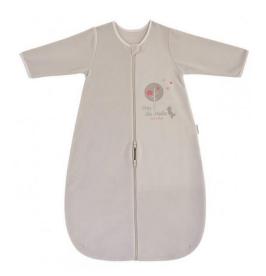

#### PRODUCT PORTFOLIO NURSERY COLLECTIONS;

- Fitted Sheets / Flat Sheets
- Comforter / Quilts
- Bumper
- Crib Skirts
- Diaper Stacker
- Duvet Cover with Pillow Case
- Baby Sleeping Bag
- Baby Hooded Towel
- Nursing Pillows
- Baby Cap
- Blanket
- Other additional items which can be developed as per specifications.

#### Muslin Products:

Product : Muslin Wrap , Sleep bags etc Baby Sleeping Bags >>

100% Cotton, Organic Cotton, Velours and Velboa options