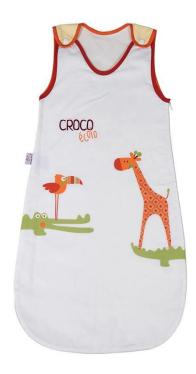

#### Muslin Products:

Product : Muslin Wrap , Sleep bags etc Baby Sleeping Bags >>

100% Cotton, Organic Cotton, Velours and Velboa options