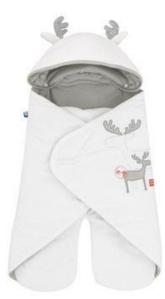

#### PRODUCT PORTFOLIO NURSERY COLLECTIONS;

- Fitted Sheets / Flat Sheets
- Comforter / Quilts
- Bumper
- Crib Skirts
- Diaper Stacker
- Duvet Cover with Pillow Case
- Baby Sleeping Bag
- Baby Hooded Towel
- Nursing Pillows
- Baby Cap
- Blanket
- Other additional items which can be developed as per specifications.

#### Muslin Products:

Product : Muslin Wrap , Sleep bags etc Baby Sleeping Bags >>

100% Cotton, Organic Cotton, Velours and Velboa options