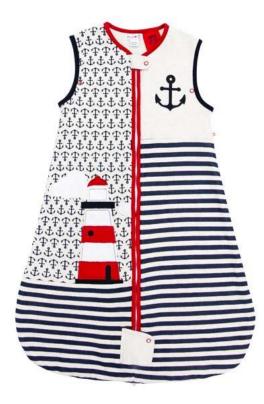

#### Muslin Products:

Product : Muslin Wrap , Sleep bags etc Baby Sleeping Bags >>

100% Cotton, Organic Cotton, Velours and Velboa options