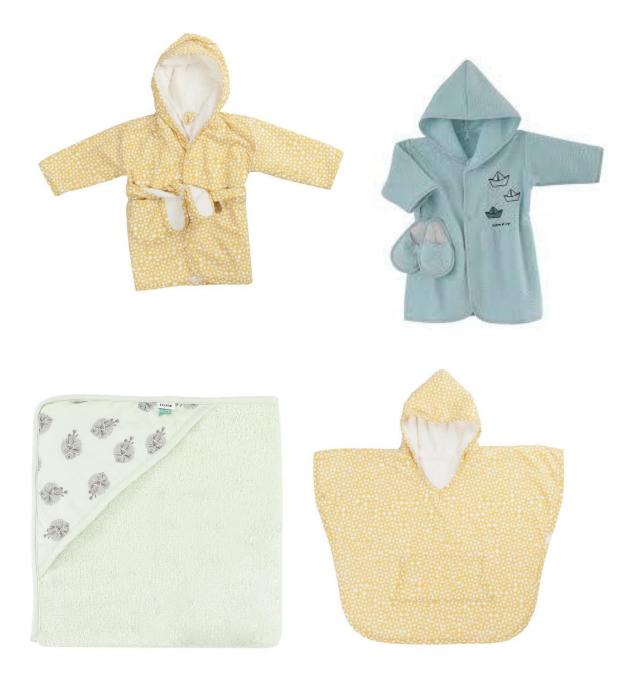

- Fitted Sheets / Flat Sheets
- Comforter / Quilts
- Bumper
- Crib Skirts
- Diaper Stacker
- Duvet Cover with Pillow Case
- Baby Sleeping Bag
- Baby Hooded Towel
- Nursing Pillows
- Baby Cap
- Blanket
- Other additional items which can be developed as per specifications.

Fabric Quality: 150 - 800 TC in cotton , organic cotton , bamboo and other blended fabrics.

Fabric Quality : 100% Cotton/ Organic Cotton/ Bamboo Woven or jersey fabrics Filling : Cotton , Organic Cotton , Polyfill , Wool

Printing : Max 12 colors / design

#### Child & Toddler Sets



Jersey & Woven Crib Sheets with Box Packaging

#### Muslin Products:







Product : Muslin Wrap , Sleep bags etc Baby Sleeping Bags >>

100% Cotton, Organic Cotton, Velours and Velboa options









#### Child & Baby Bath Collections



#### CSR & Infrastructure :



Our company has a 80% workforce of women from villages in the region who are given training and support at no cost to themselves, enabling them to contribute significantly to the family income. We are proud to be able to incorporate our vision of corporate responsibility in our manufacturing chain for articles of daily need using certified organic fabrics, while maintaining our commitment to international standards in quality.

Timesfibrefill Pvt Ltd currently has 3 factories completely dedicated for manufacturing Child & Baby textiles in 100% OEM capacity with total production volume 75,000 Units / month for Child & Baby Textiles

We have a newly built facility for making in-house printing production with 8 color roller printing unit and 8 color automated