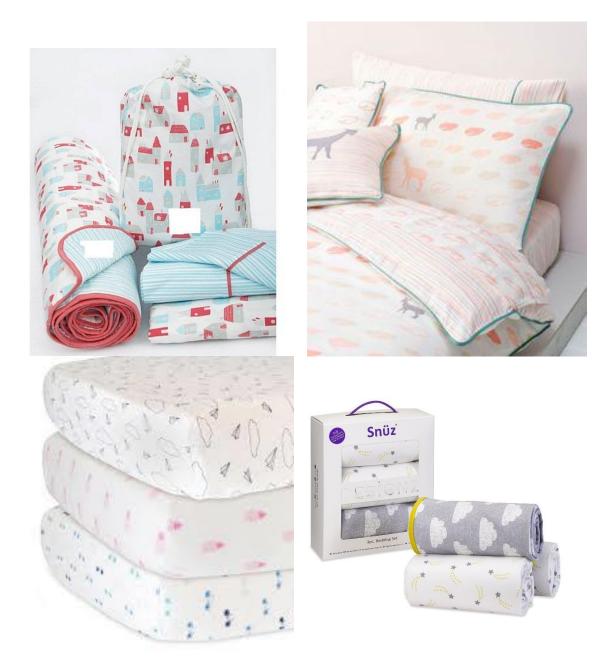

#### PRODUCT PORTFOLIO NURSERY COLLECTIONS;

- Fitted Sheets / Flat Sheets
- Comforter / Quilts
- Bumper
- Crib Skirts
- Diaper Stacker
- Duvet Cover with Pillow Case
- Baby Sleeping Bag
- Baby Hooded Towel
- Nursing Pillows
- Baby Cap
- Blanket
- Other additional items which can be developed as per specifications.

Fabric Quality: 150 - 800 TC in cotton , organic cotton , bamboo and other blended fabrics.

Fabric Quality : 100% Cotton/ Organic Cotton/ Bamboo Woven or jersey fabrics Filling : Cotton , Organic Cotton , Polyfill , Wool

#### Muslin Products:

Product : Muslin Wrap , Sleep bags etc Baby Sleeping Bags >>

100% Cotton, Organic Cotton, Velours and Velboa options